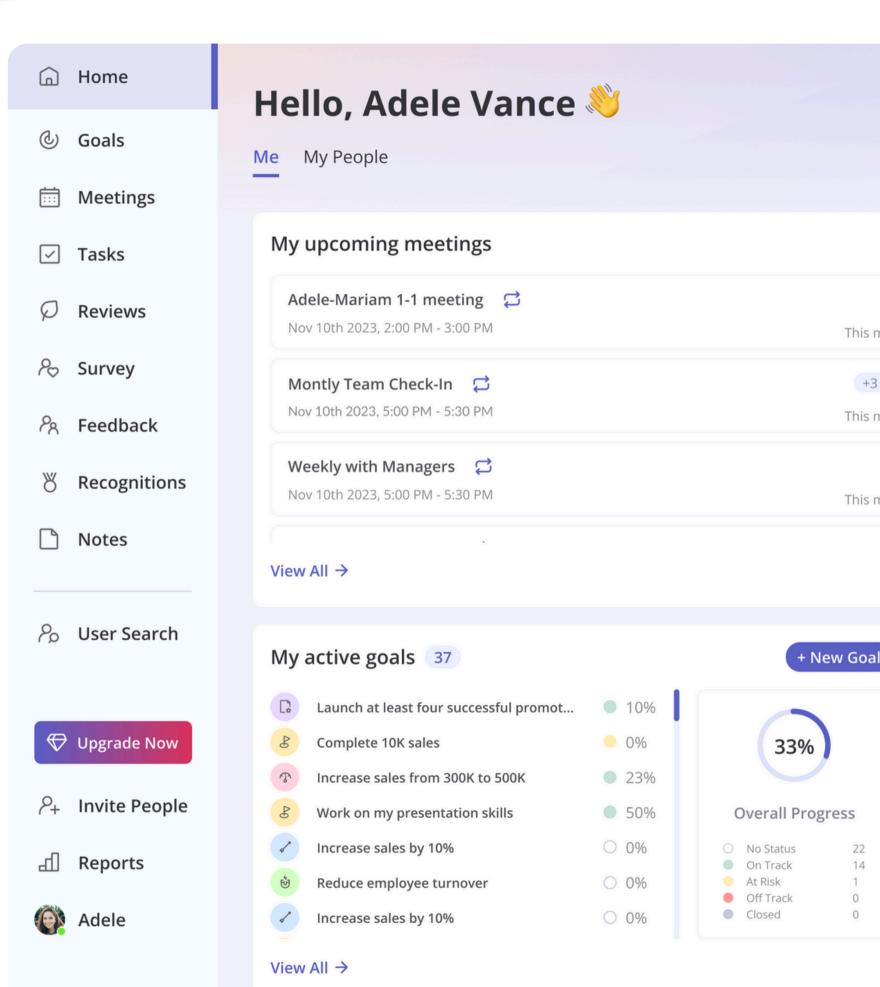

#### Hello, Adele Vance 👋 Me My People My upcoming meetings Adele-Mariam 1-1 meeting 🔀 Nov 10th 2023, 2:00 PM - 3:00 PM Montly Team Check-In 🔀 Nov 10th 2023, 5:00 PM - 5:30 PM Weekly with Managers 😅 Nov 10th 2023, 5:00 PM - 5:30 PM My active goals 37 Launch at least four successful promot... 0% Complete 10K sales 33% Increase sales from 300K to 500K 23% Work on my presentation skills 50% **Overall Progres** Increase sales by 10% 0 0%

0 0%

0 0%

Closed

View All →

Increase sales by 10%