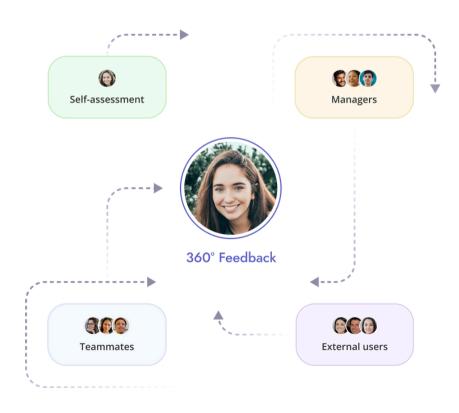

#### 360-Degree Feedback

Use customizable feedback templates to give feedback on each task, goal, and project.