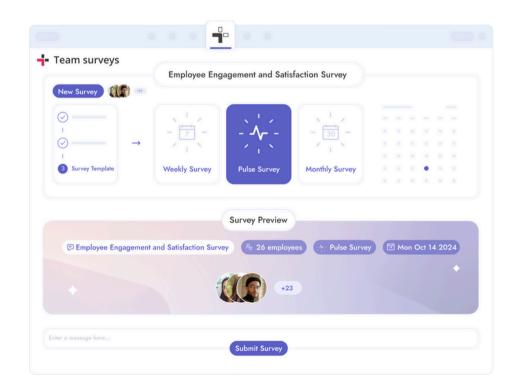

#### Surveys

Gather insights from employees through tailored surveys to enhance engagement and workplace satisfaction.

#### **Pulse Surveys**

Keep your finger on the pulse at all times with automated pulse and engagement surveys.

5