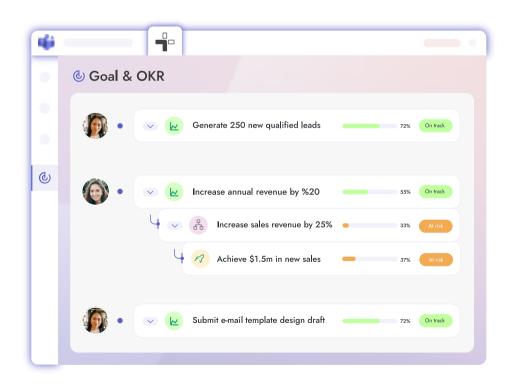

#### Goals

Set and track your goals and OKRs for clear alignment and measurable outcomes.

#### Set Goals & OKRs

Create and track individual, and group goals, align them with tasks inside Microsoft Teams.

2