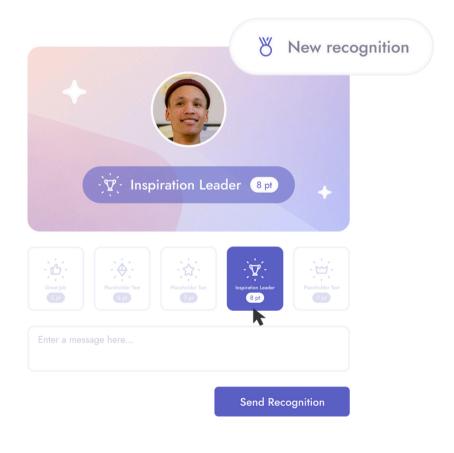

#### Recognitions

Boost morale and acknowledge achievements with our easy-to-use recognition tools.

#### Recognitions

Recognize high performers with custom recognition badges and dynamic leader boards.