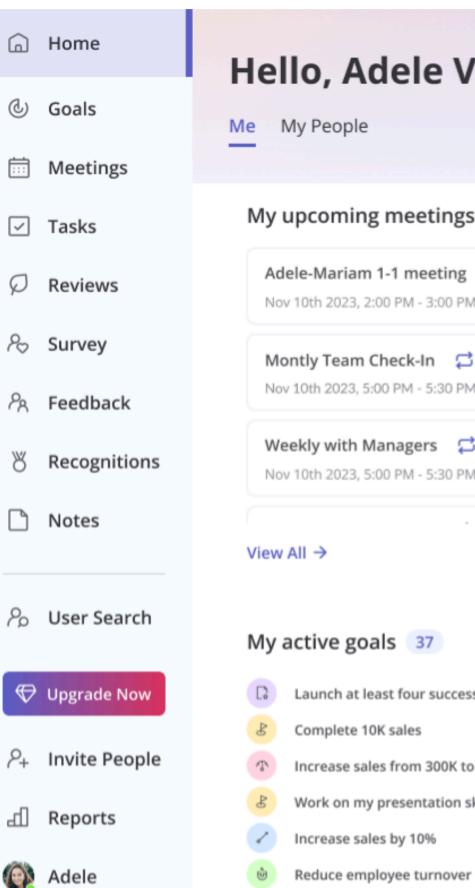

#### Hello, Adele Vance 👋 Me My People My upcoming meetings Adele-Mariam 1-1 meeting 🔀 Nov 10th 2023, 2:00 PM - 3:00 PM Montly Team Check-In 🔀 Nov 10th 2023, 5:00 PM - 5:30 PM Weekly with Managers 😅 Nov 10th 2023, 5:00 PM - 5:30 PM My active goals 37 Launch at least four successful promot... 0% Complete 10K sales 33% Increase sales from 300K to 500K 23% Work on my presentation skills 50% **Overall Progres** Increase sales by 10% 0 0%

0 0%

0 0%

Closed

View All →

Increase sales by 10%