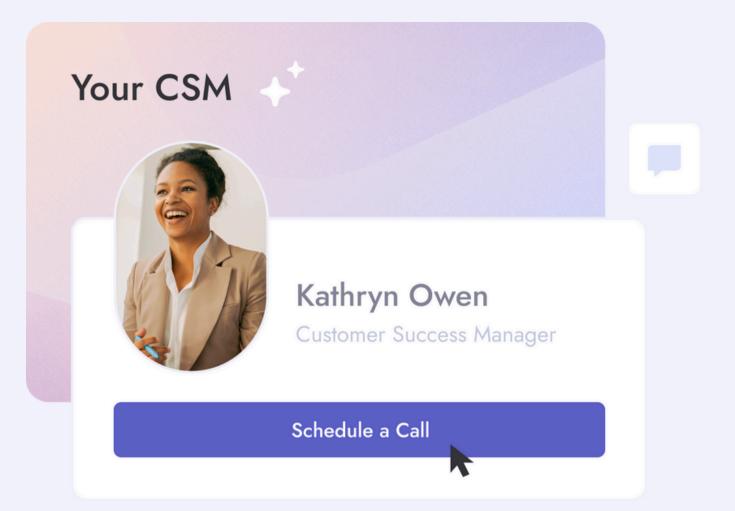

## Receive personalized support from your dedicated customer success manager

As a Teamflect user, you will have a dedicated customer success manager, ready to help you in your performance management journey at every step. From implementation support, to admin and end-user training, as well as priority e-mail and phone support, your customer success manager will always be there to ensure you're getting the most out of Teamflect.

- 1 Dedicated Customer Success Manager
- 2 Admin & End-user Training
- 3 Implementation Support
- 4 Advanced Reporting
- **5** Priority Support