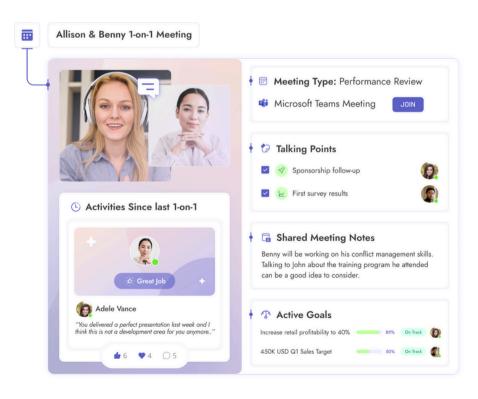

#### Meetings

Streamline meeting management with tools for 1:1 scheduling, agenda setting, and follow-up actions to ensure productive meetings.

#### **Conduct Meetings**

Schedule automated goal checkins and regular 1:1s to stay on top of those goals.