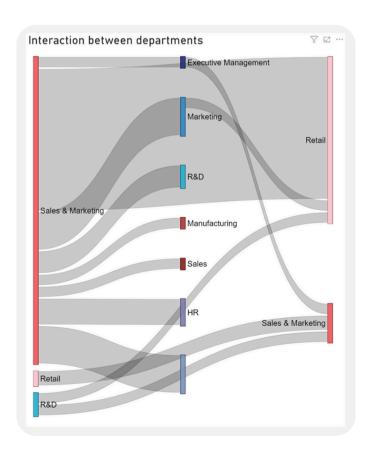

## Advanced Reporting Capabilities

We offer comprehensive and flexible analytics dashboards for every single one of Teamflect's modules. These reports are built with Microsoft Power BI and they will provide you with a deeper understanding of how each facet of performance management functions in your organization.