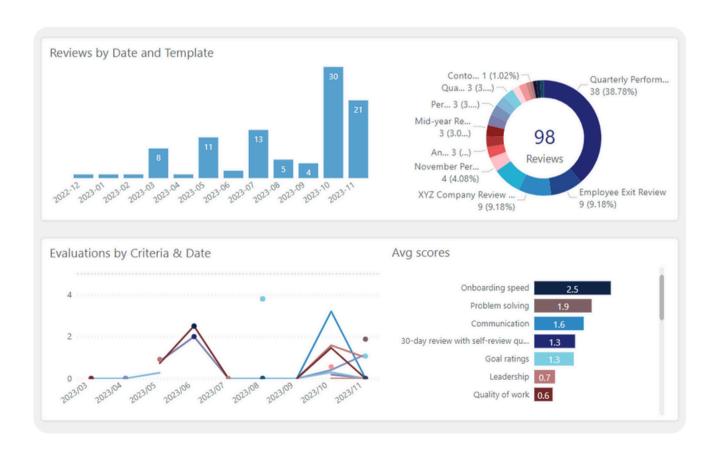

## Advanced Reporting Capabilities

We offer comprehensive and flexible analytics dashboards for every single one of Teamflect's modules. These reports are built with Microsoft Power BI and they will provide you with a deeper understanding of how each facet of performance management functions in your organization.