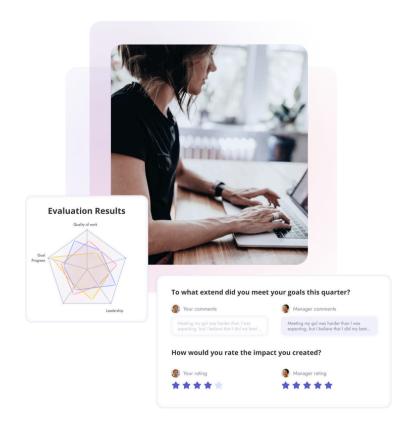

#### **Reviews**

Conduct performance reviews with customizable templates that suit various feedback methods.

#### 360-Degree Feedback

Use customizable feedback templates to give feedback on each task, goal, and project.